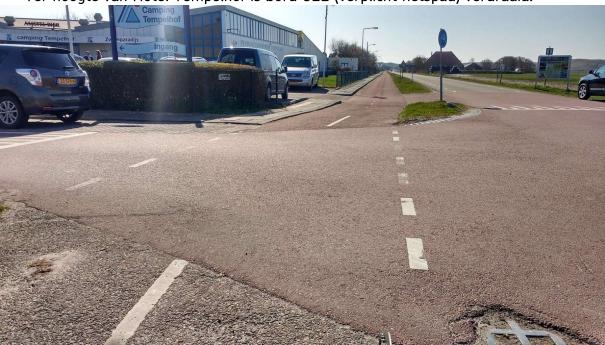

- Ter hoogte van Hotel Tempelhof is bord G11 (verplicht fietspad) verdraaid:

Eventueel is de Fietsersbond natuurlijk bereid samen met u op locatie te kijken. Voor een afspraak kunt u de contactgegevens vinden in de voettekst van pagina 1.