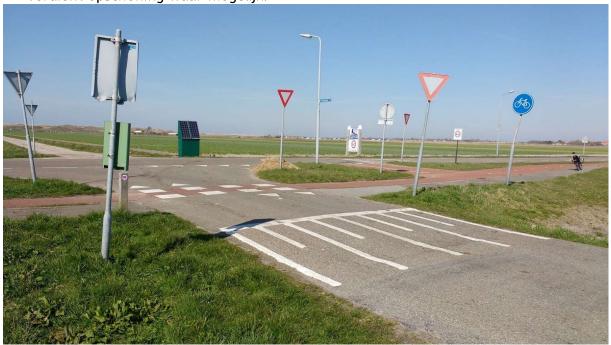

## Waargenomen problemen Abbestederweg, Callantsoog

- Het bordenoerwoud op de kruising Abbestederweg/Kruisweg is indrukwekkend en verdient opschoning waar mogelijk:

- Bord J24 (pas op overstekende fietsers) ontbreekt bij de fietsoversteek nabij de Duinroosweg.