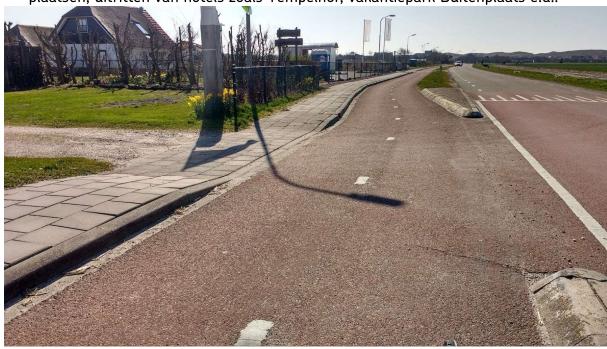

- Er zijn onvoldoende fietssymbolen geplaatst en met name na uitritten van parkeerplaatsen, uitritten van hotels zoals Tempelhof, vakantiepark Buitenplaats e.d.:

- Op diverse plaatsen spat grind door passerende auto's op het fietspad, hetgeen risico van valpartijen oplevert: het grind liever vervangen door grasbetontegels.