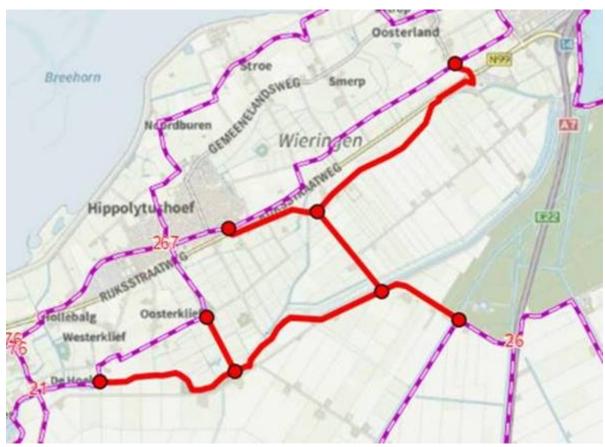

Kaart 1 huidig netwerk voor realisatie fietspad Wierdijk

Roze lijnen = fietsnetwerk Kop van Noord-Holland

Rode nummers = huidige knooppunten

Kaart 2 na realisatie fietspad Wierdijk en aansluitingen

Roze lijnen = fietsnetwerk Kop van Noord-Holland

Rode nummers = huidige knooppunten

Rode lijnen = fietspad Wierdijk inclusief aansluiting met omliggend netwerk

Rode punten = Nieuwe knooppunten

Co Kamst