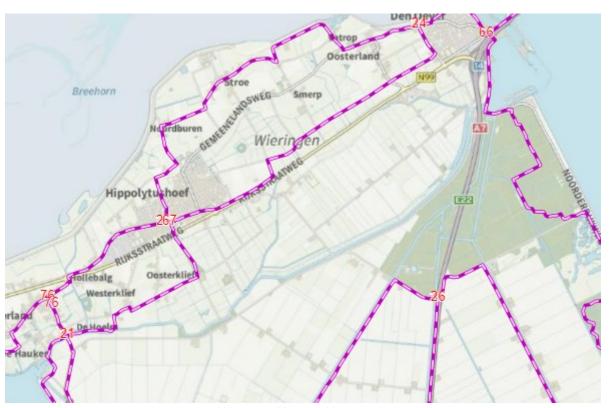

Kaart 1 huidig netwerk voor realisatie fietspad Wierdijk

Roze lijnen = fietsnetwerk Kop van Noord-Holland

Rode nummers = huidige knooppunten

Kaart 2 na realisatie fietspad Wierdijk en aansluitingen

Roze lijnen = fietsnetwerk Kop van Noord-Holland